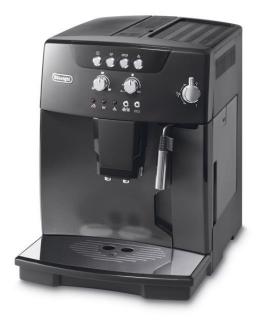

## ESAM 04.110. B MAGNIFICA

With the CRF Technology the Magnifica features a compact, Tubeless System. As the beans are ground instantly the Tubeless System always guarantees a perfect cup of

guarantees a perfect cup of coffee, with a perfect aroma at the ideal temperature.

## ESAM 04.110.B

- "Cappuccino System" mixes steam, air and milk, producing a rich, creamy froth for great cappuccinos
- ■The machine can be used with either coffee beans or ground coffee
- You can prepare two cups of coffee with a single brewing
- Removable brewing unit with variable capacity
- New silent integrated coffee grinder with 13 grinding settings
- Adjustable coffee quantity
- Adjustable water quantity
- Electronic temperature control
- ■Pre-brewing
- Adjustable coffee dispenser for varying cups size
- Automatic shut-off
- Empty water and bean container indicator
- Coffee-grounds container capacity: 14 cups
- Removable water reservoir (1.8 l.)
- Water level indicator
- Manual rinse
- Decalcification auto-programme
- Programmable water hardness
- ■Removable drip tray
- Cup holder
- Power supply switch for zero consumption
- Energy saving function
- New patented thermoblock: to grant the espresso at the ideal and constant temperature
- Adjustable steam emission
- ■Electronic steam and coffee thermostat
- Stand-by function