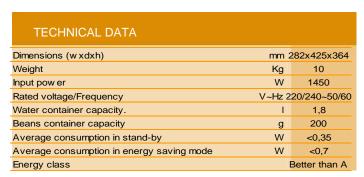

emovable brewing unit with variable capacity
- New silent integrated coffee grinder with 13 grinding settings
- Adjustable coffee quantity
- Adjustable water quantity
- Electronic temperature control
- ■Pre-brewing
- Adjustable coffee dispenser for varying cups size
- Automatic shut-off
- Empty water and bean container indicator
- Coffee-grounds container capacity: 14 cups
- Removable water reservoir (1.8 l.)
- Water level indicator
- Manual rinse
- Decalcification auto-programme
- Programmable water hardness
- ■Removable drip tray
- Cup holder
- Power supply switch for zero consumption
- Energy saving function
- New patented thermoblock: to grant the espresso at the ideal and constant temperature
- Adjustable steam emission
- ■Electronic steam and coffee thermostat
- Stand-by function